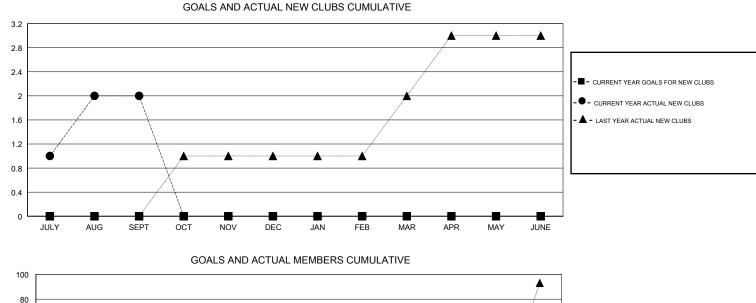

## ANIL TULSYAN GMT:

| GMT: ANIL TULSYAN |               |             | LOCATION INDIA |                       |                           |                         | GMT CA                                             |  |
|-------------------|---------------|-------------|----------------|-----------------------|---------------------------|-------------------------|----------------------------------------------------|--|
| Clubs             |               |             |                | Members               |                           |                         |                                                    |  |
|                   | RESULTS FOR   | R 2017-2018 |                | RESULTS FOR 2017-2018 |                           |                         |                                                    |  |
| QUARTER           | NEW CLUB GOAL | NEW CLUBS   | DROPPED CLUBS  | QUARTER               | MEMBER GROWTH NET<br>GOAL | MEMBER GROWTH<br>ACTUAL | DROPPED<br>MEMBERS ACTUAL<br>(including transfers) |  |
| JULY/AUG/SEPT     | 0             | 2           | 1              | JULY/AUG/SEPT         | 0                         | 115                     | 72                                                 |  |
| OCT/NOV/DEC       | 0             | 0           | 0              | OCT/NOV/DEC           | 0                         | 0                       | 0                                                  |  |
| JAN/FEB/MAR       | 0             | 0           | 0              | JAN/FEB/MAR           | 0                         | 0                       | 0                                                  |  |
| APR/MAY/JUNE      | 0             | 0           | 0              | APR/MAY/JUNE          | 0                         | 0                       | 0                                                  |  |