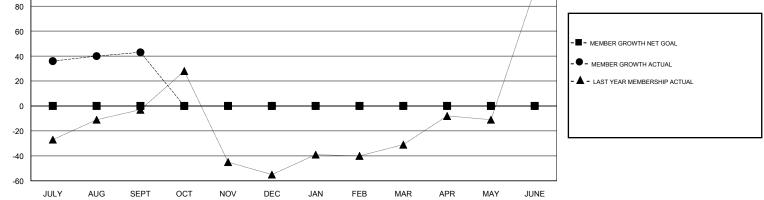

## ANIL TULSYAN GMT:

| GMT: ANIL TULSYAN |               |             | LOCATION INDIA |                       |                           |                         | GMT CA                                             |  |
|-------------------|---------------|-------------|----------------|-----------------------|---------------------------|-------------------------|----------------------------------------------------|--|
| Clubs             |               |             |                | Members               |                           |                         |                                                    |  |
|                   | RESULTS FOR   | R 2017-2018 |                | RESULTS FOR 2017-2018 |                           |                         |                                                    |  |
| QUARTER           | NEW CLUB GOAL | NEW CLUBS   | DROPPED CLUBS  | QUARTER               | MEMBER GROWTH NET<br>GOAL | MEMBER GROWTH<br>ACTUAL | DROPPED<br>MEMBERS ACTUAL<br>(including transfers) |  |
| JULY/AUG/SEPT     | 0             | 2           | 1              | JULY/AUG/SEPT         | 0                         | 115                     | 72                                                 |  |
| OCT/NOV/DEC       | 0             | 0           | 0              | OCT/NOV/DEC           | 0                         | 0                       | 0                                                  |  |
| JAN/FEB/MAR       | 0             | 0           | 0              | JAN/FEB/MAR           | 0                         | 0                       | 0                                                  |  |
| APR/MAY/JUNE      | 0             | 0           | 0              | APR/MAY/JUNE          | 0                         | 0                       | 0                                                  |  |